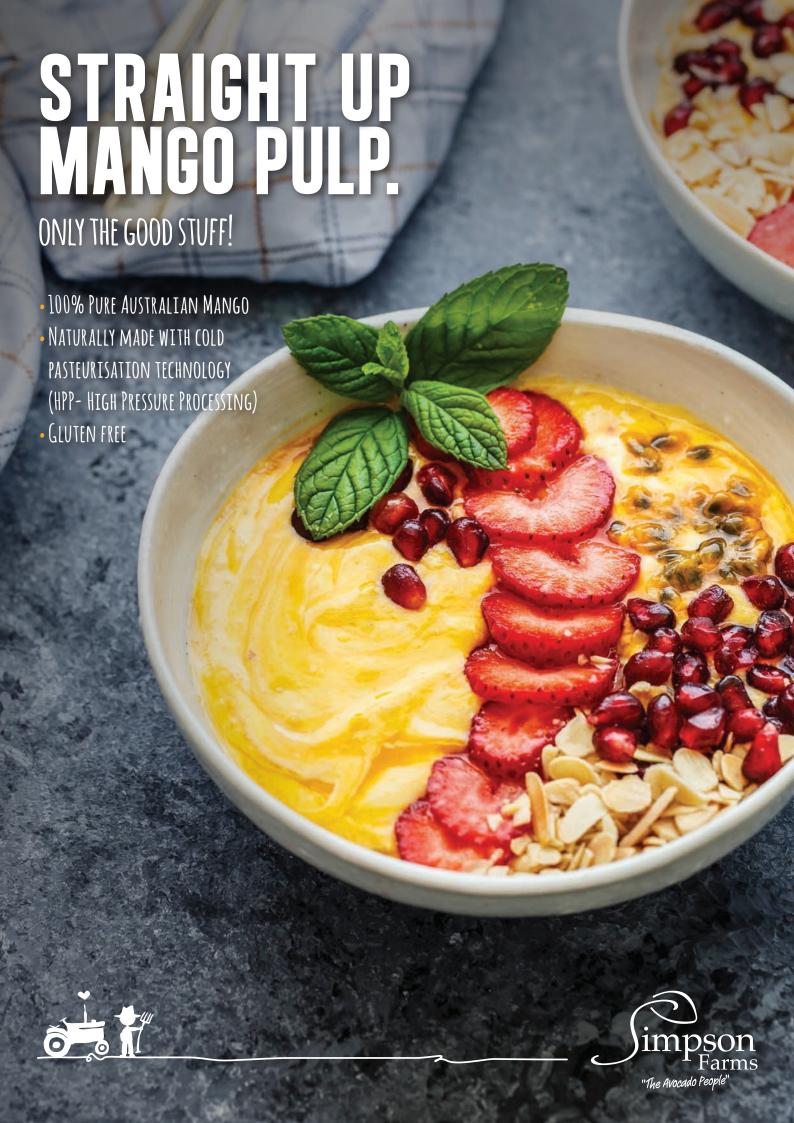

## STRAIGHT UP MANGO PULP.

Simpson Farms Straight Up Mango Pulp has smooth texture and natural mango flavour that's perfect for all your smoothies, desserts and baking needs.

Now you can have premium quality, fresh frozen mango on hand all year round. Convenient, easy to use and no mess or wastage.

## 100% AUSTRALIAN FRUIT • FROZEN • GLUTEN FREE DAIRY FREE • VEGAN • NATURALLY MADE WITH COLD PASTEURISATION TECHNOLOGY (HPP HIGH PRESSURE PROCESSING)