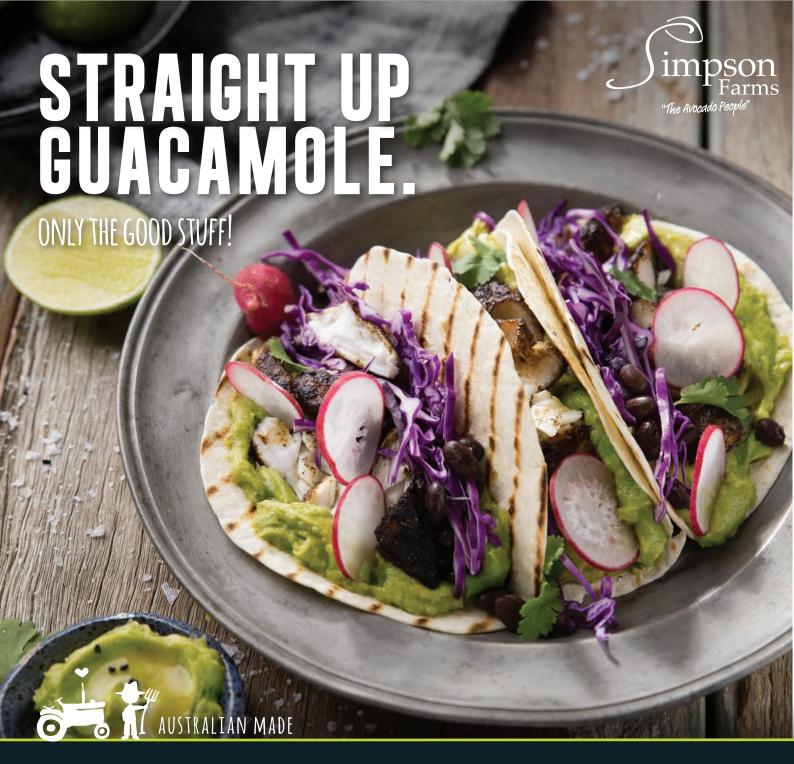

GLUTEN FREE • DAIRY FREE • VEGAN • RAW • HALAL • KOSHER • GM FREE • SQF CERTIFIED NATURALLY MADE WITH COLD PASTEURISATION TECHNOLOGY (HPP HIGH PRESSURE PROCESSING)

Simpson Farms Straight Up Guacamole is seasoned just like you'd season guac yourself, only now you don't have to. It comes in convenient resealable tubs which means no prep and less wastage.