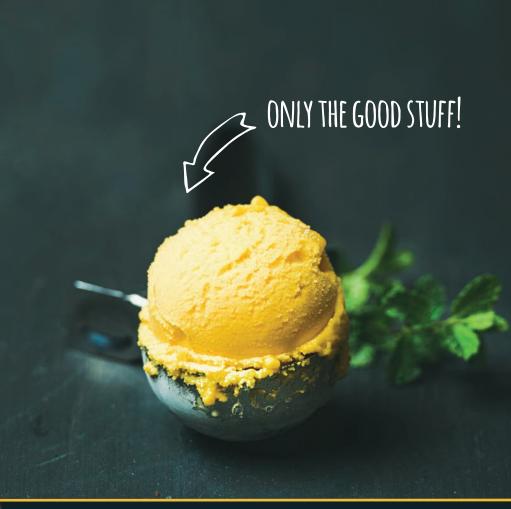

# STRAIGHT UP MANGO PULP. ONLY THE GOOD STUFF!

- . 100% Pure Australian Mango
- NATURALLY MADE WITH COLD
   PASTEURISATION TECHNOLOGY
   (HPP- HIGH PRESSURE PROCESSING)
- GLUTEN FREE

stahmann webster

# STRAIGHT UP MANGO PULP.

Simpson Farms Straight Up Mango Pulp has smooth texture and natural mango flavour that's perfect for all your smoothies, desserts and baking needs.

Now you can have premium quality, fresh frozen mango on hand all year round. Convenient, easy to use and no mess or wastage.